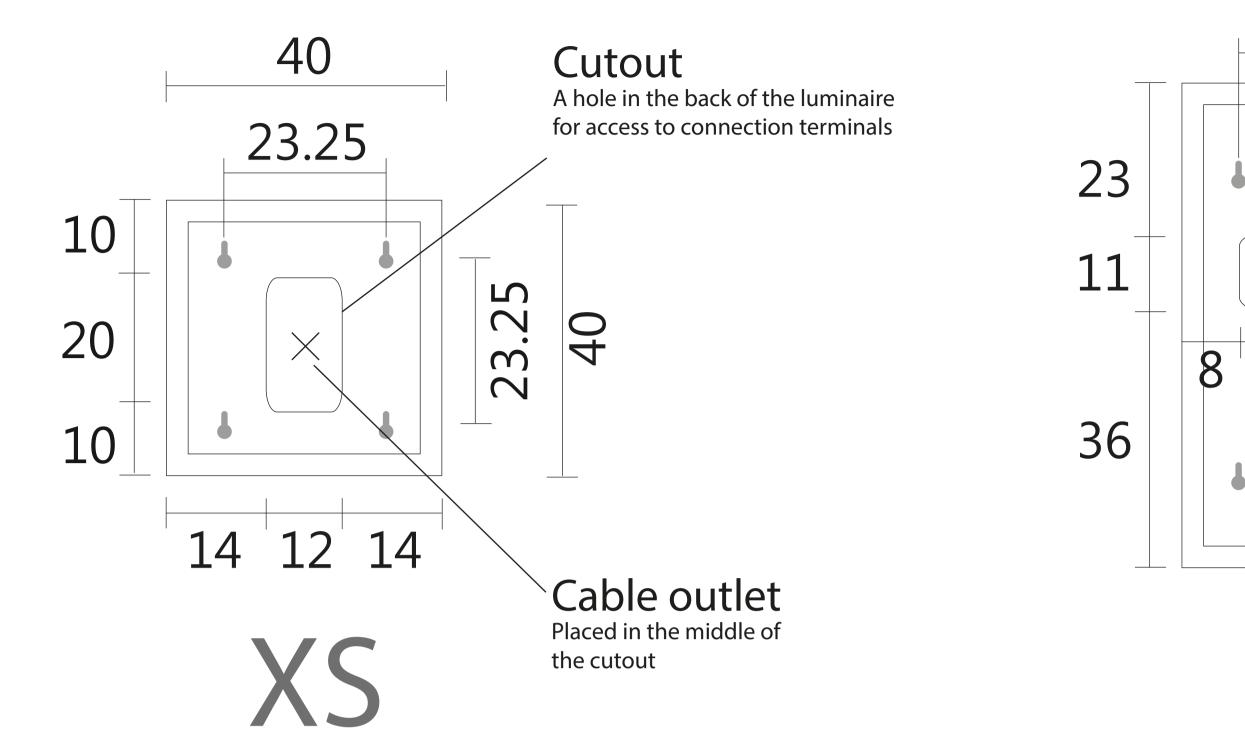

## **Dimensions**

These are drawings of the **stencils**, respectively the **backsides of the luminaires** in the four available sizes. Dimensions in cm

Nuvolight GmbH & Co KG Pucher Str. 21-23 82256 Fürstenfeldbruck