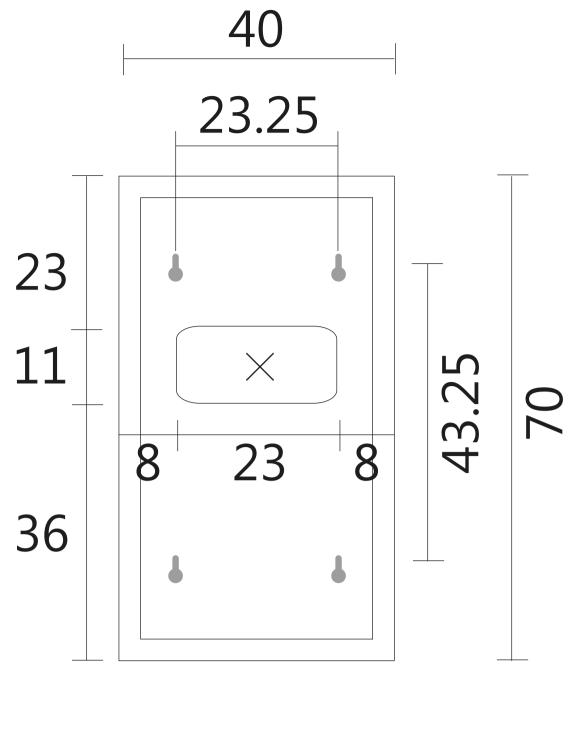

## **Dimensions**

These are drawings of the **stencils**, respectively the **backsides of the luminaires** in the four available sizes. Dimensions in cm

Nuvolight GmbH & Co KG Pucher Str. 21-23 82256 Fürstenfeldbruck