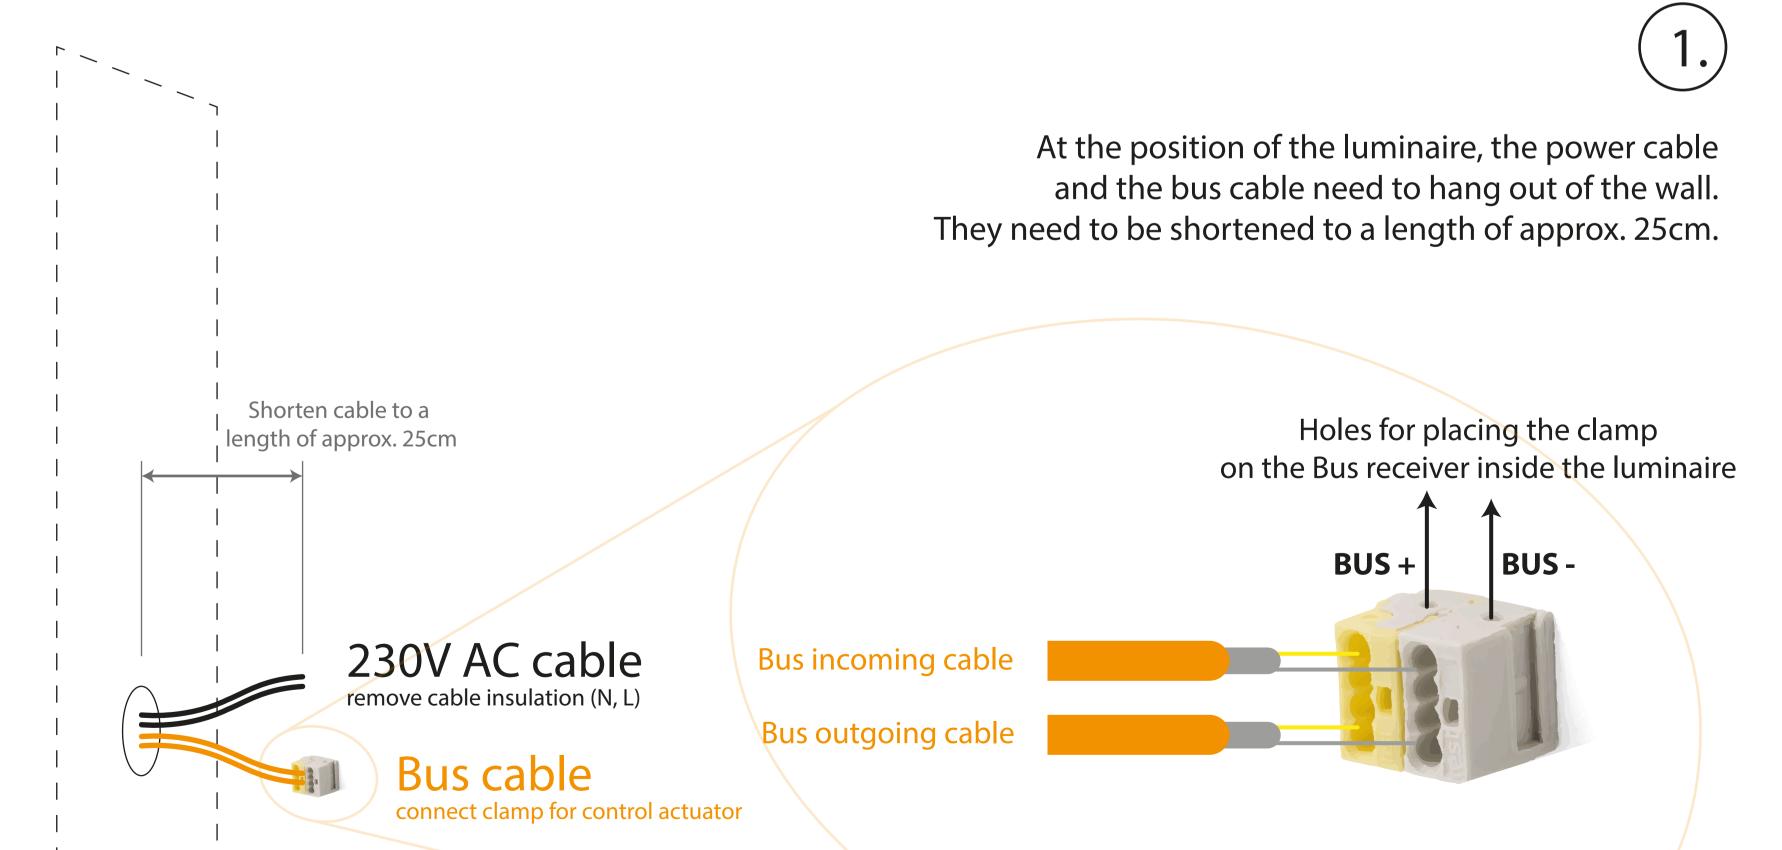

A corresponding stencil can be delivered for mounting the luminaires on request.

In the following examples, the luminaire with size "L" is shown.

Clamp for Bus cable Choose one pair of cable cores for the BUS+ and BUS- signal.