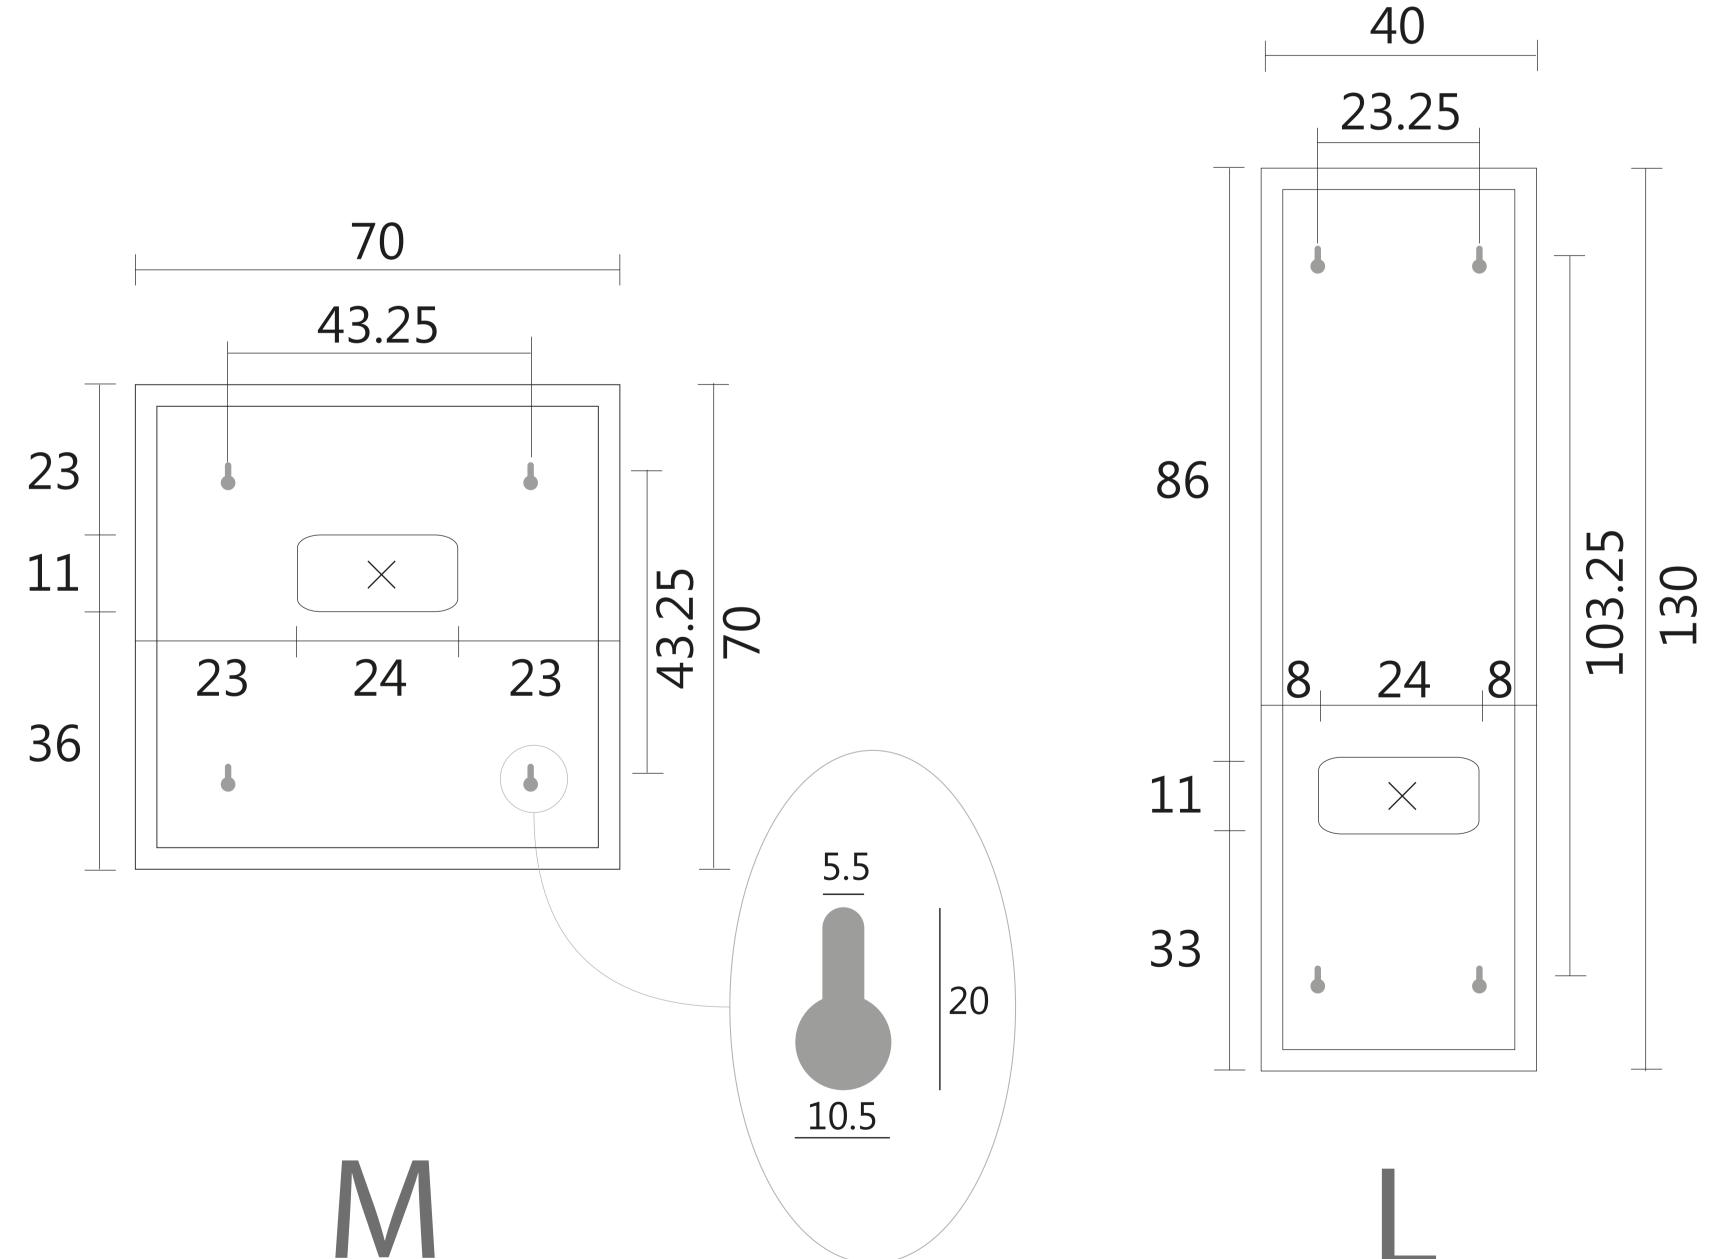

## **Dimensions**

These are drawings of the **stencils**, respectively the **backsides of the luminaires** in the four available sizes. Dimensions in cm

Nuvolight GmbH & Co KG Pucher Str. 21-23 82256 Fürstenfeldbruck