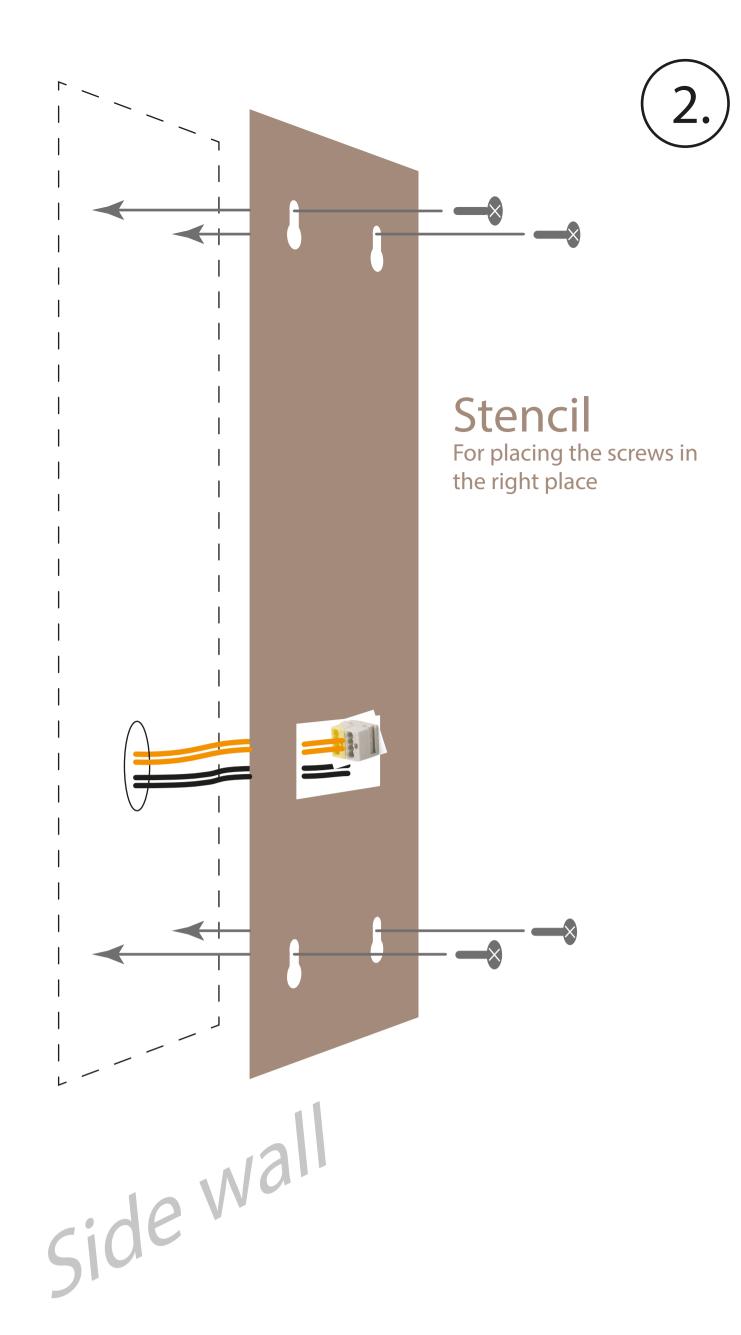

A corresponding stencil can be delivered for mounting the luminaires on request.

In the following examples, the luminaire with size "L" is shown.

Clamp for Bus cable Choose one pair of cable cores for the BUS+ and BUS- signal.

3

Mount the stencil with four screws at the final position of the luminaire. Pass the cable through the outlet.

Remove the stencil from the wall, while the screws stay inside the wall and stand out around 5mm.