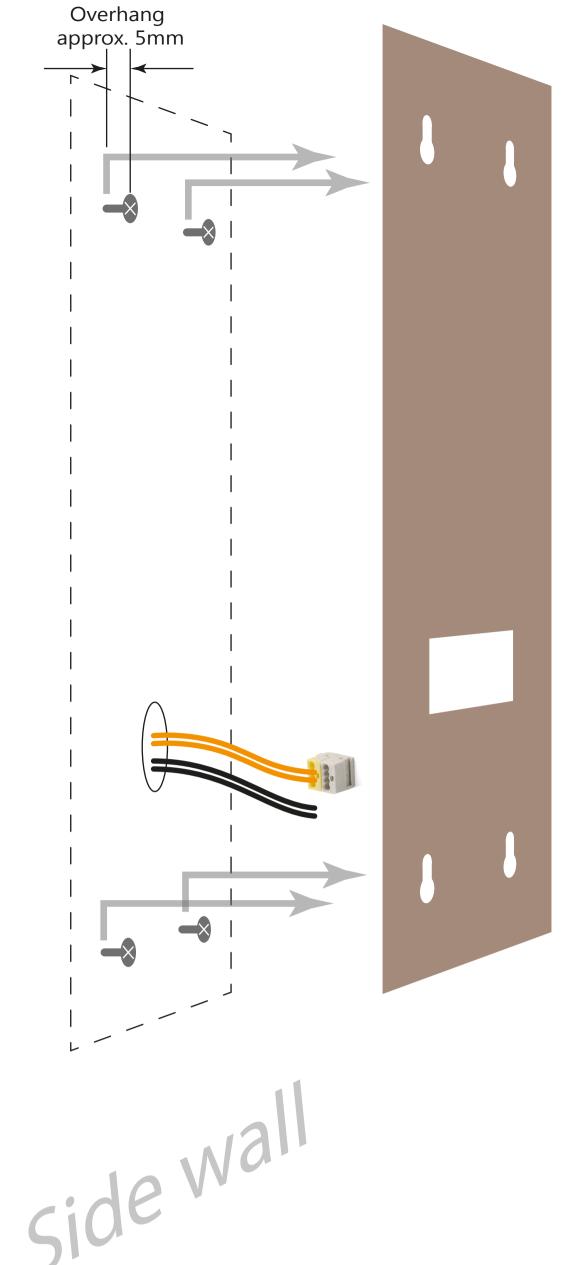

3

Mount the stencil with four screws at the final position of the luminaire. Pass the cable through the outlet.

Remove the stencil from the wall, while the screws stay inside the wall and stand out around 5mm.