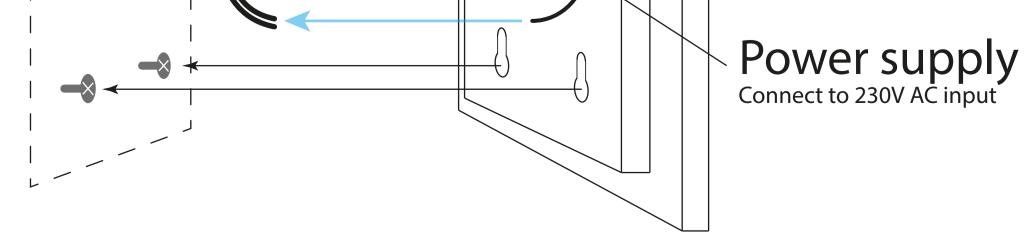

## **Nuvolight luminaire New York** Installation

side wall

The New York luminaire is mounted on the wall by hanging it with four screws. These need to be placed into holding plates placed behind the fabric cover of the wall. The material of the holding plate should be chosen so that the screws have a safe hold.

3

Mount the stencil with four screws at the final position of the luminaire. Pass the cable through the outlet.

Remove the stencil from the wall, while the screws stay inside the wall and stand out around 5mm.