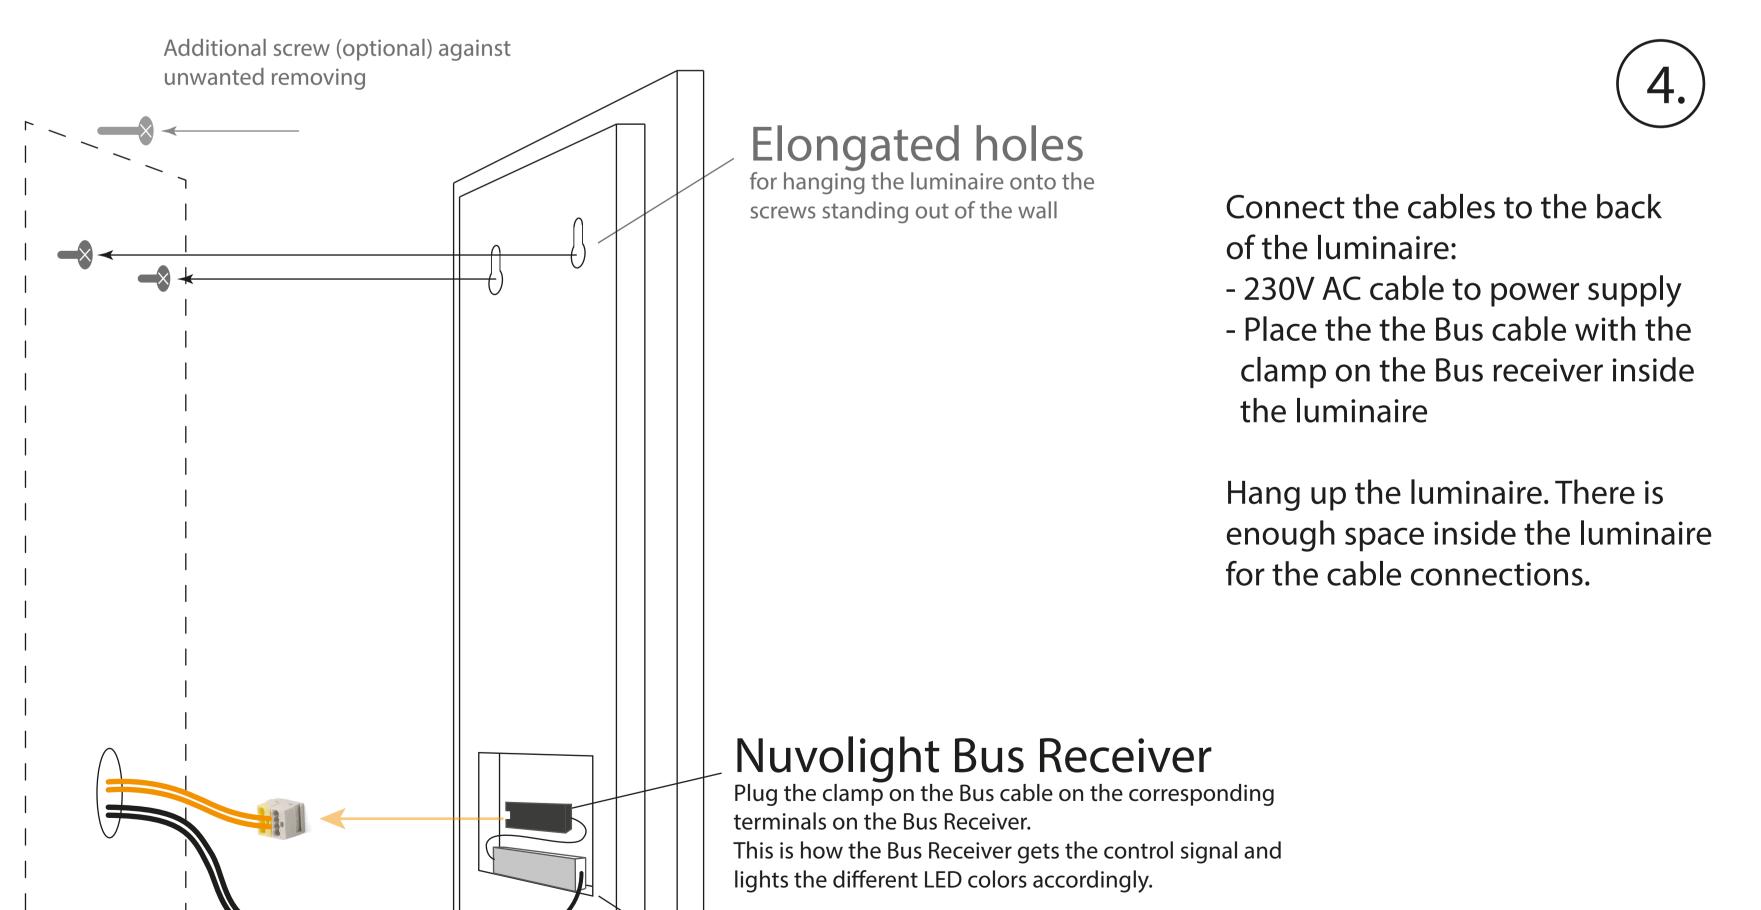

3

Mount the stencil with four screws at the final position of the luminaire. Pass the cable through the outlet.

Remove the stencil from the wall, while the screws stay inside the wall and stand out around 5mm.

A corresponding stencil can be delivered for mounting the luminaires on request.

In the following examples, the luminaire with size "L" is shown.

Clamp for Bus cable Choose one pair of cable cores for the BUS+ and BUS- signal.