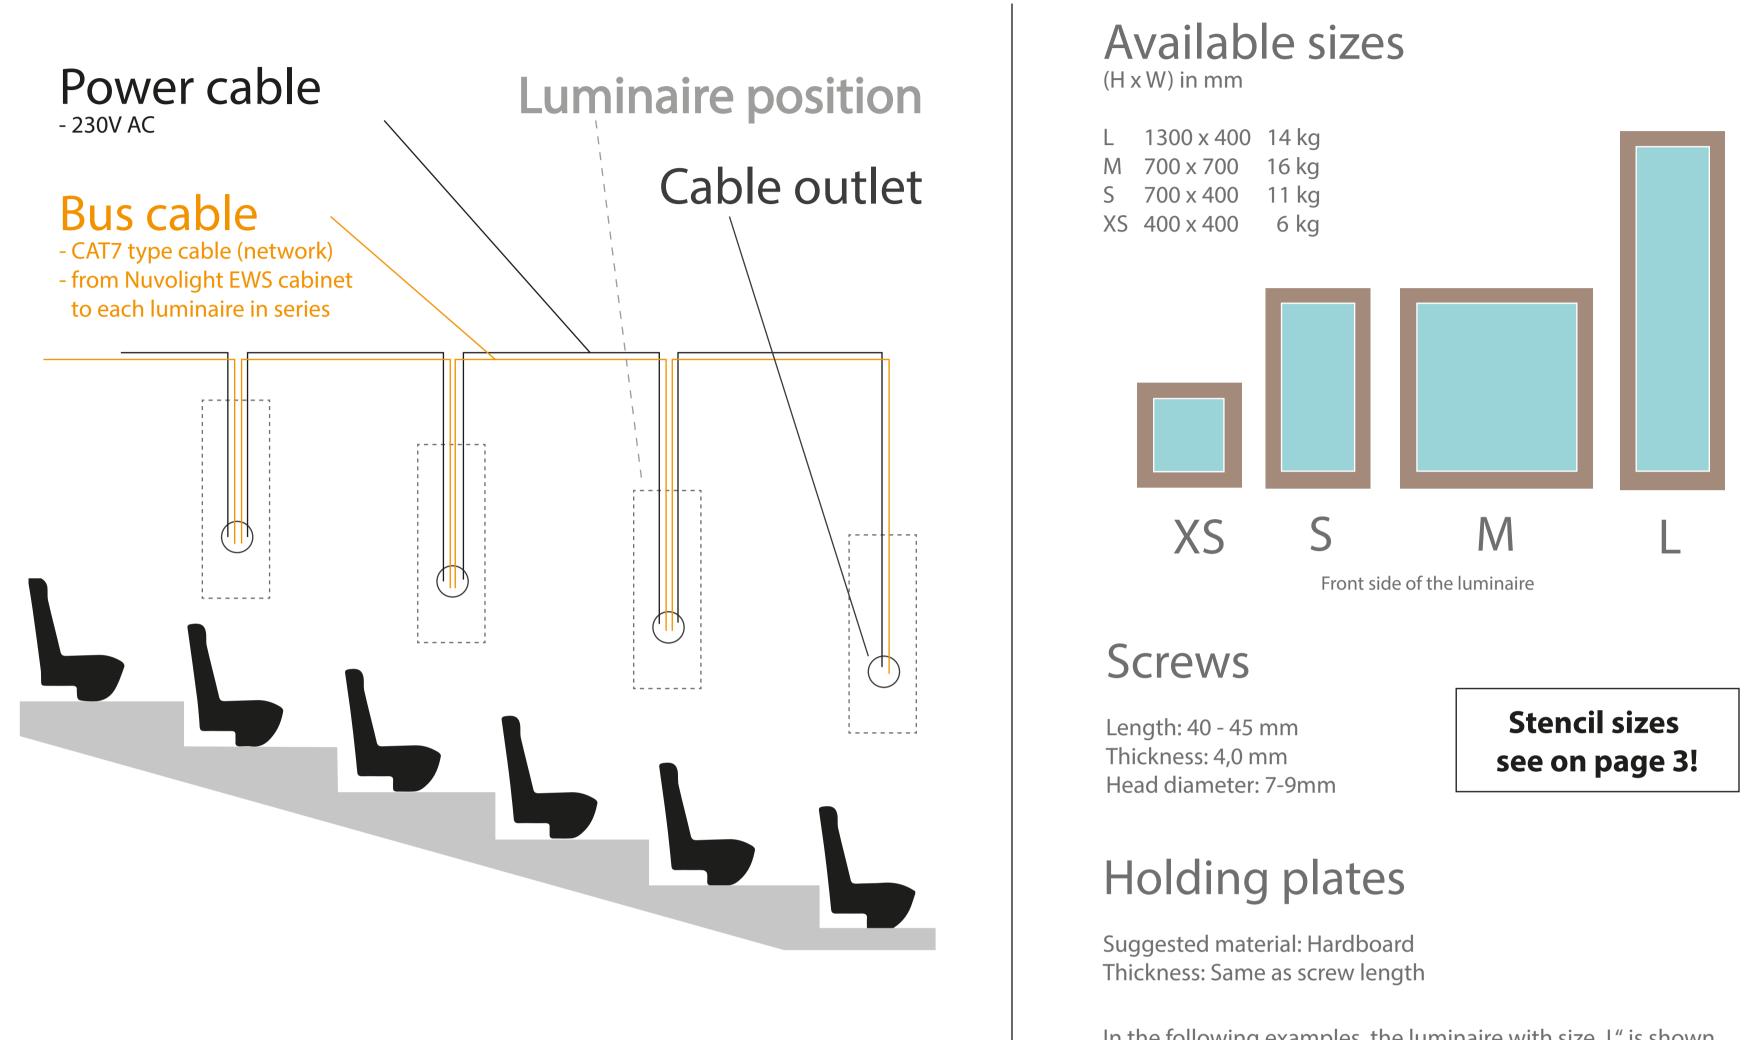

## **Nuvolight luminaire New York** Installation

side wall

The New York luminaire is mounted on the wall by hanging it with four screws. These need to be placed into holding plates placed behind the fabric cover of the wall. The material of the holding plate should be chosen so that the screws have a safe hold.

A corresponding stencil can be delivered for mounting the luminaires on request.

In the following examples, the luminaire with size "L" is shown.

Clamp for Bus cable Choose one pair of cable cores for the BUS+ and BUS- signal.

3

Mount the stencil with four screws at the final position of the luminaire. Pass the cable through the outlet.

Remove the stencil from the wall, while the screws stay inside the wall and stand out around 5mm.